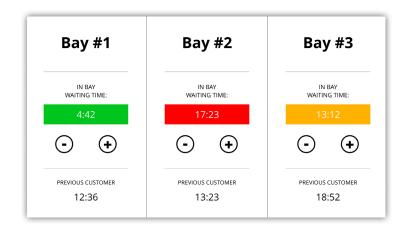

## Quickly & Clearly Display Bay Times

In today's world, customers expect to know what's happening and when it happens. Increase customer satisfaction and set accurate expectations with Bay Timer.

Give your customers an inside look into the status of their visit by displaying color-coded bay times.

- » Ultrasonic Sensor System automatically detects arrival, presence, and departure of vehicle
- » Choose to display time counting Up or Down
- » Bay times displayed on TV screens located in the bay area and/or waiting room
  - Green indicates within promised time
  - Yellow indicates within 5 minutes of expiring promised time
  - Red indicates beyond promised time