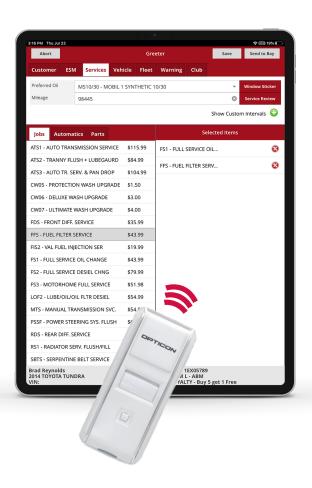

## **Quickly & Easily Scan Information**into Mobile Greeter.

Built with customer service in mind, ISI's wireless Mobile Greeter Scanner allows you to quickly & accurately scan vehicle VIN barcodes electronically into your system.

A single scan adds VIN information for new customers or existing customers and populates vehicle year, make, model and engine size information into LubeSoft® Mobile Greeter.

With Mobile Greeter Scanner's integrated Bluetooth® technology, you can quickly and wirelessly scan information into Mobile Greeter on your Apple® iPad® - anywhere in your shop.