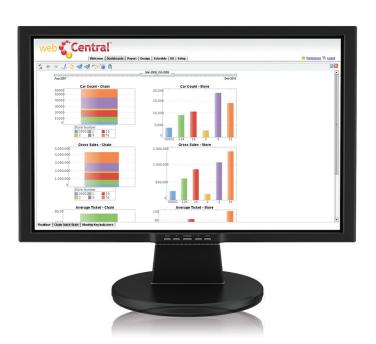

## Flexible, **Web-Based** Reporting - Anytime, Anywhere.

webCentral is your web portal to a secure, hosted warehouse of LubeSoft® data from your stores. It manages the collection of near real-time and nightly data allowing you to transform your store data into a variety of meaningful reports.

- » Pre-Built Report Templates
- » Customize Existing Reports
- » Format Graphs & Charts
- » Report Scheduling