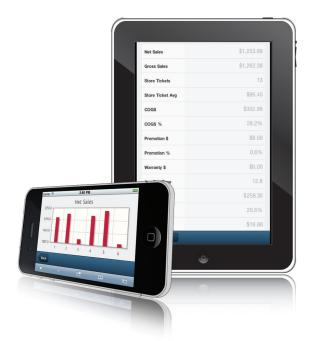

## Real-Time, *Mobile* Data at Your Fingertips.

With real-time stats designed specifically for iPhone®, iPad® and Android™ devices, you can manage your operations from anywhere.

- » Save Time by Staying Mobile
- » iPhone<sup>®</sup>, iPad<sup>®</sup> and Android<sup>™</sup> Compatible
- » Real-Time Data Anytime, Anywhere