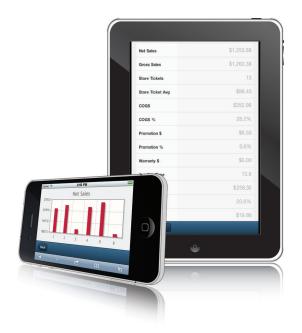

## Real-Time, *Mobile Data* at Your Fingertips.

With real-time stats designed specifically for iPhone®, iPad® and Android™ devices, you can manage your operations from anywhere.

- » Save Time by Staying Mobile
- » iPhone®, iPad® and Android™ Compatible
- » Real-Time Data Anytime, Anywhere