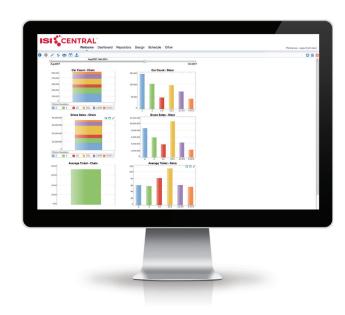

## Flexible, *Web-Based*Reporting - Anytime, Anywhere.

ISI Central is your web portal to a secure, hosted warehouse of LubeSoft® data from your stores. It manages the collection of near real-time and nightly data allowing you to transform your store data into a variety of meaningful reports.

- » Pre-Built Report Templates
- » Customize Existing Reports
- » Format Graphs & Charts
- » Report Scheduling