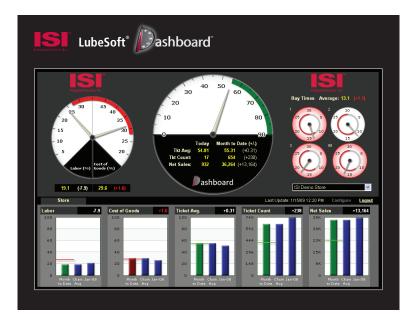

## Manage your stores - *Anywhere, Anytime.*

Dashboard's graphical interface creates an unparalleled user experience that makes store management easier than ever.

Store performance is presented on easy-to-read Dashboard dials and a color-coded display with Green for performance at or above the target and Red for performance below the desired target.

## Real-time data and web accessibility.

Dashboard's near real-time data and web accessibility allow you to manage your store and chain with up to the minute analysis from anywhere in the world.

Track performance goals by customizing your Dashboard with targets and thresholds for specific performance statistics. Establishing targets helps determine the performance goals by which each store is measured.

Dashboard updates every five minutes delivering sales figures, ticket averages and car counts from any of your locations during any time of the day. The near real-time data also allows you to compare the day's current statistics with monthly trends, chain averages and statistics from a year ago.