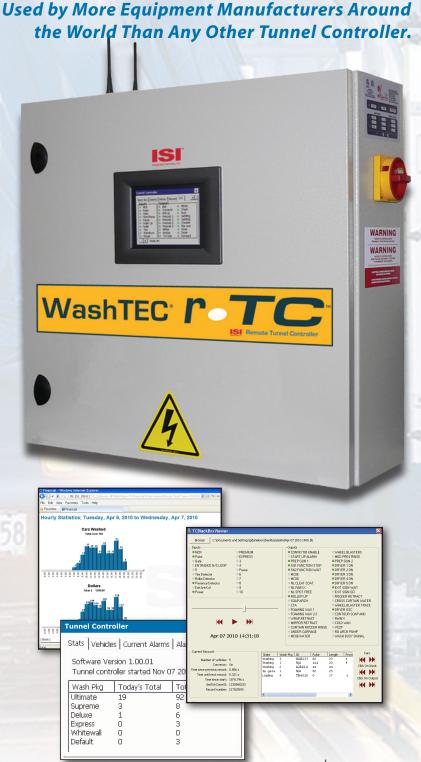

## Remote Access

WashTEC® rTCTM offers you the flexibility to manage your site from anywhere. Program your tunnel remotely without interrupting the flow of business. Access detailed reports from your on- or off-site office. Update your tunnel with new packages or pricing. Remove the guess work for express exteriors, where no technician is on site by giving technicians a tool to remotely diagnose the problem.

## Advanced Features

Utilizing the newest technology, WashTEC rTC incorporates an unprecedented number of advanced features. Monitor car length and shape, chemical levels and usage with built-in ultrasound inputs. Measure hot water temperature and ambient air temperature with temperature sensors. In addition to traditional diagnostics, these tools quickly alert you to any potential problem in your tunnel.

# Vivid Display

Large touchscreen display is user-friendly. On-site maintenance and programming benefits from the clear, graphical feedback. The LCD screen on the push button station (PBS) aids in alerting you to the ongoing status of your tunnel. Emailed alerts warn of potential or current conditions in the tunnel.

#### Remote Access:

- Web Interface
- Access from any Internet terminal
- Remote Programming
- Remote Reporting
- Remote Updating
- Remote Management
- Remote Troubleshooting
- Multiple Sites Managed at Central Location
- Program While System is Running
- Secure Package Building
- WiFi Enabled (encrypted access)

#### Advanced Features:

- Preventative Maintenance
- Ultrasound Inputs
- Temperature Sensors (water, air, etc.)
- VFD Outputs (variable frequency drive)
- Alarm History Log
- Email Alerts and Reports
- Full VGA Screen