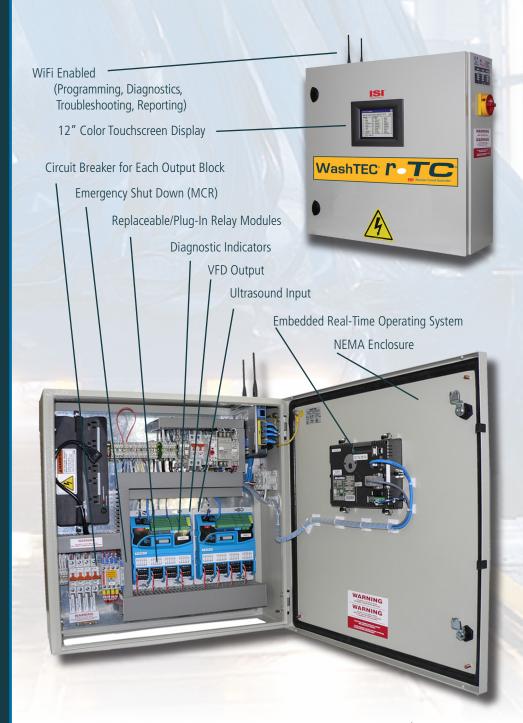

#### Remote Access:

- Web Interface
- Access from any Internet terminal
- Remote Programming
- Remote Reporting
- Remote Updating
- Remote Management
- Remote Troubleshooting
- Multiple Sites Managed at Central Location
- Program While System is Running
- Secure Package Building
- WiFi Enabled (encrypted access)

#### Advanced Features:

- Preventative Maintenance
- Ultrasound Inputs
- Temperature Sensors (water, air, etc.)
- VFD Outputs (variable frequency drive)
- Alarm History Log
- Email Alerts and Reports
- Full VGA Screen

#### Additional Features:

- 12" Color Touchscreen Display
- Equipment-Based Programming
- Modbus Interface
- Industrial Strength Noise Immunity
- Industrial MMI
- Easily Expandable
- Building Management
  - -Sump Pump Outputs
  - -RO Bay Window Washer
  - -Air Makeup Unit Control
- Entrance/Exit Door Control
  - -Air Curtain, Air Doors & Overhead Doors
- Time-Based/Variable Pricing